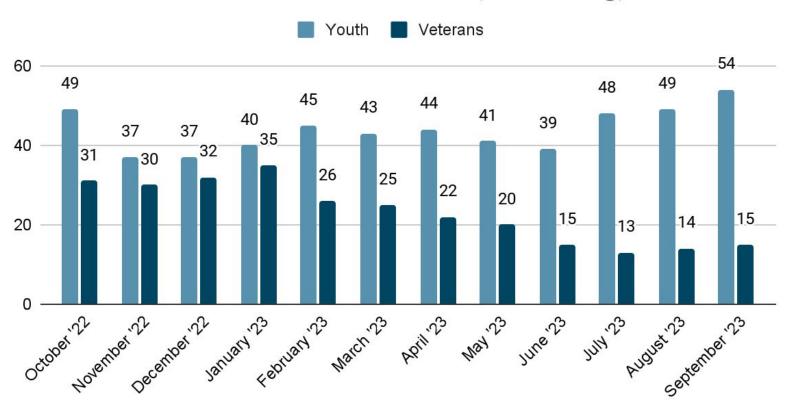

#### Youth & Veterans Enrolled in Chittenden Coordinated Entry by Month Over the Last Year (2022-2023)

# Coordinated Entry Data - September

- 741 Total Households Enrolled in CE as of September 30th
  - 84 Families
  - o **263** Chronic Households
  - **15** Veteran Households
  - 54 Youth Households

Phase 1: **573** 