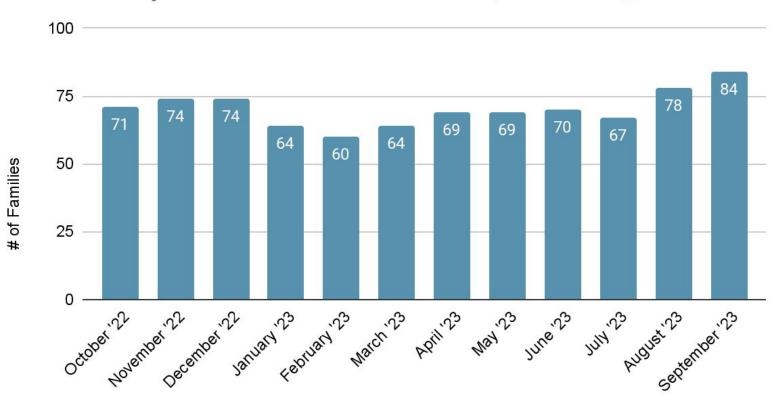

### Number of Families Enrolled in Chittenden Coordinated Entry by Month Over the Last Year (2022-2023)

# Coordinated Entry Data - September

- 741 Total Households Enrolled in CE as of September 30th
  - 84 Families
  - o **263** Chronic Households
  - **15** Veteran Households
  - 54 Youth Households

Phase 1: **573** 