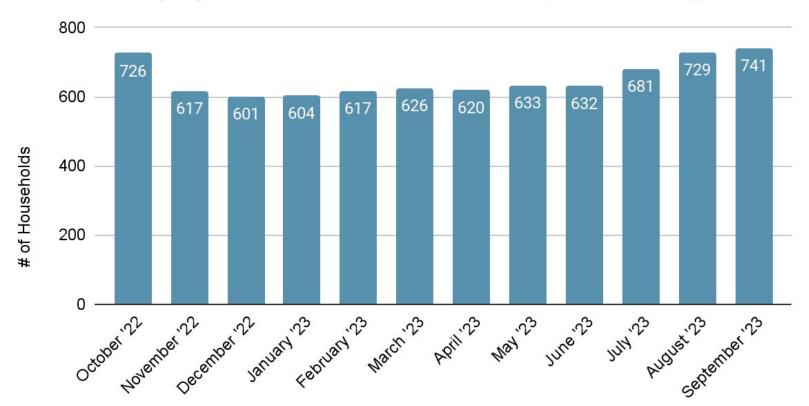

## Number of Households Enrolled in Chittenden Coordinated Entry by Month Over the Last Year (2022 - 2023)

# Coordinated Entry Data - September

- 741 Total Households Enrolled in CE as of September 30th
  - 84 Families
  - o **263** Chronic Households
  - **15** Veteran Households
  - 54 Youth Households

Phase 1: **573** 