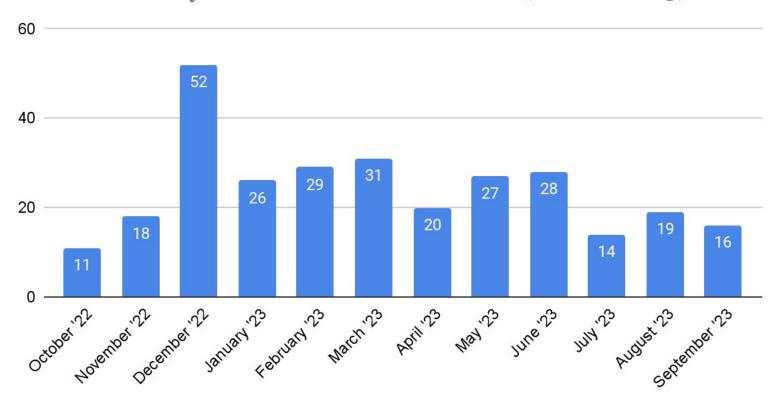

#### Number of Homeless Households in Chittenden County Housed by Month Over the Last Year (2022 - 2023)

Phase 2: **68** 

Phase 3: **102** 

16 Households moved into permanent housing in September