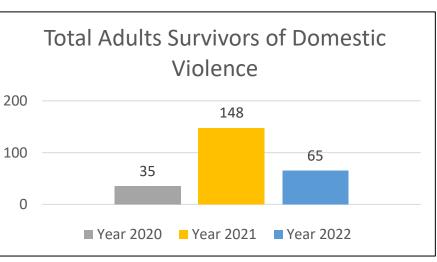

## **Overall Additional Populations** Comparing Previous

Years:

Important Notes The Additional Populations Experiencing Homelessness breakout includes:

- Sheltered and Unsheltered data from the night of the PIT
- In the year-to-year comparisons in each category, 2021 did not included an Unsheltered count

# Overall Additional POPULATIONS EXPERIENCING Homelessness:

| Additional 'Homeless' Populations    | Sheltered         |                      | Unsheltered | Total |
|--------------------------------------|-------------------|----------------------|-------------|-------|
|                                      | Emergency Shelter | Transitional Housing |             |       |
| Adults with a Serious Mental Illness | 194               | 0                    | 5           | 199   |
| Adults with a Substance Use Disorder | 99                | 0                    | 5           | 104   |
| Adults with HIV/AIDS                 | 4                 | 0                    | 0           | 4     |
| Adult Survivors of Domestic Violence | 62                | 3                    | 0           | 65    |