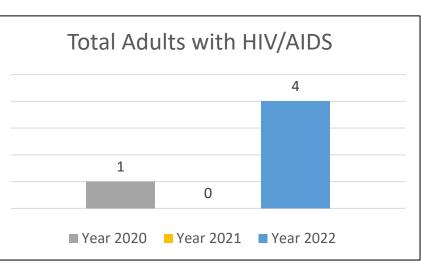

# Overall Additional POPULATIONS EXPERIENCING Homelessness:

| Additional 'Homeless' Populations    | Sheltered         |                      | Unsheltered | Total |
|--------------------------------------|-------------------|----------------------|-------------|-------|
|                                      | Emergency Shelter | Transitional Housing |             |       |
| Adults with a Serious Mental Illness | 194               | 0                    | 5           | 199   |
| Adults with a Substance Use Disorder | 99                | 0                    | 5           | 104   |
| Adults with HIV/AIDS                 | 4                 | 0                    | 0           | 4     |
| Adult Survivors of Domestic Violence | 62                | 3                    | 0           | 65    |

## **Overall Additional Populations** Comparing Previous

Years:

Important Notes The Additional Populations Experiencing Homelessness breakout includes:

- Sheltered and Unsheltered data from the night of the PIT
- In the year-to-year comparisons in each category, 2021 did not included an Unsheltered count