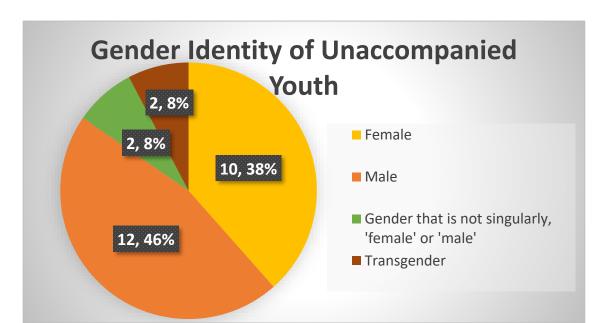

## Population Breakout: Unaccompanied Youth

#### Important Notes

The **Unaccompanied Youth** breakout includes the following:

- Total of 26 individuals in 26 households
  - Emergency Shelter = 25
  - Transitional Housing = 1
- Age range of **all** unaccompanied youth = 18 to 24
- Chronically homeless unaccompanied youth = 3