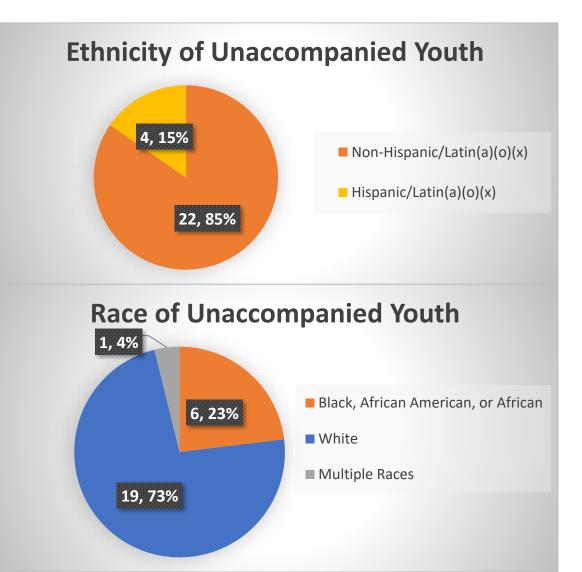

## Population Breakout: Unaccompanied Youth

#### Important Notes

The **Unaccompanied Youth** breakout includes the following:

- Total of 26 individuals in 26 households
  - Emergency Shelter = 25
  - Transitional Housing = 1
- Age range of **all** unaccompanied youth = 18 to 24
- Chronically homeless unaccompanied youth = 3