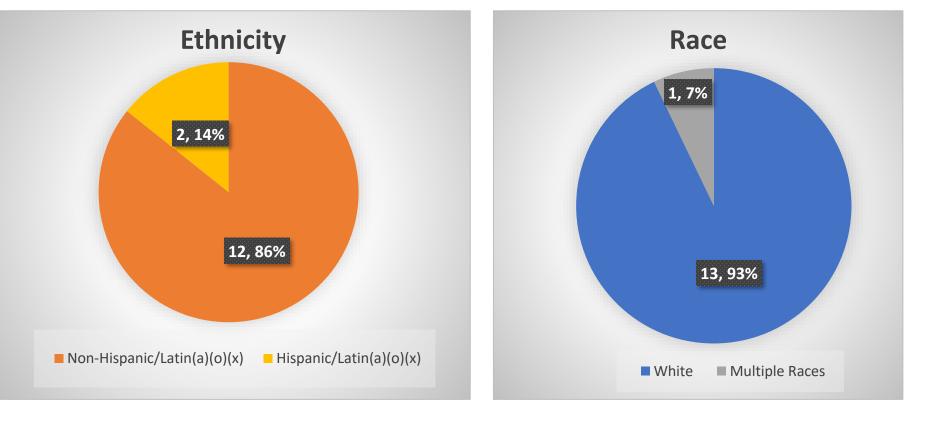

## Population Breakout: Veterans

Important Notes: The Veteran breakout includes the following

- Adult Only Households in Emergency Shelter
- Total of 14 households with 16 people
- Total of 14 Veterans in those households
- Total Veteran Gender Identity
  - Male = 13
  - Transgender = 1

#### Total Chronically Homeless Veterans = 2