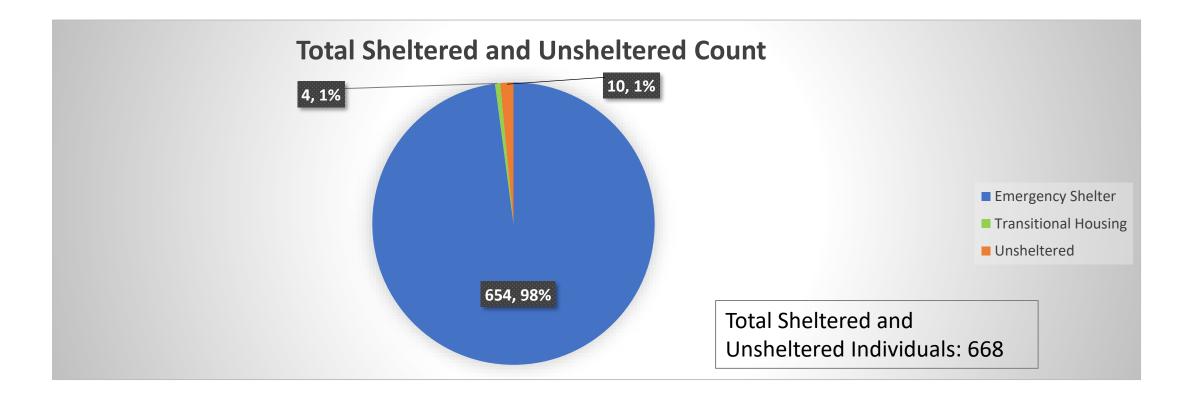

### Overall Population EXPERIENCING HOMELESSNESS: Individuals

Total Chronically Homeless Individuals = 152

# Overall POPULATION EXPERIENCING HOMELESSNESS: Unsheltered

Important Notes The **Unsheltered** breakout includes the following:

- Total Individuals = 10
- Total Households = 9
- Total Unsheltered by Age Range
  - 18 to 24 = 1
  - 24 or older = 9
- Total Unsheltered by Gender Identity
  - Female = 1
  - Male = 9
- Total Unsheltered Chronically Homeless = 3