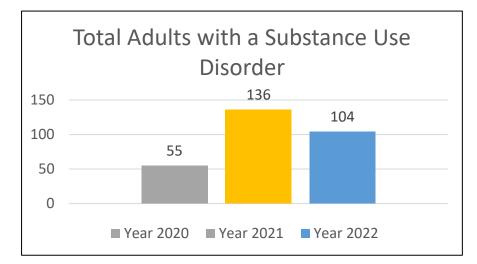

## **Overall Additional Populations** Comparing Previous

Years:

Important Notes The Additional Populations Experiencing Homelessness breakout includes:

- Sheltered and Unsheltered data from the night of the PIT
- In the year-to-year comparisons in each category, 2021 did not included an Unsheltered count

# Overall Additional POPULATIONS EXPERIENCING Homelessness:

| Additional 'Homeless' Populations    | Sheltered         |                      | Unsheltered | Total |
|--------------------------------------|-------------------|----------------------|-------------|-------|
|                                      | Emergency Shelter | Transitional Housing |             |       |
| Adults with a Serious Mental Illness | 194               | 0                    | 5           | 199   |
| Adults with a Substance Use Disorder | 99                | 0                    | 5           | 104   |
| Adults with HIV/AIDS                 | 4                 | 0                    | 0           | 4     |
| Adult Survivors of Domestic Violence | 62                | 3                    | 0           | 65    |