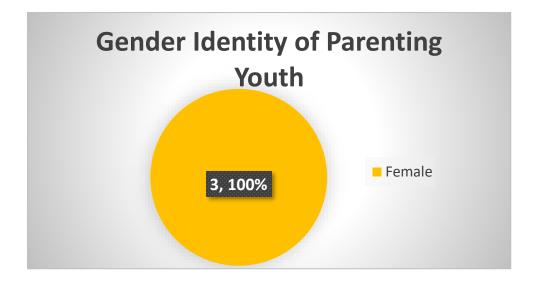

## Population Breakout: Parenting Youth

#### **Important Notes**

The **Parenting Youth** breakout includes the following:

- Total of 8 individuals in 3 households
  - Emergency Shelter = 8
- Total number of Parenting Youth (age 18 to 24) = 3
- Total number of children in households with Parenting Youth ages 18 to 24 (children under 18 years) = 5
- Total number of Parenting Youth Chronically Homeless = 0 (zero)