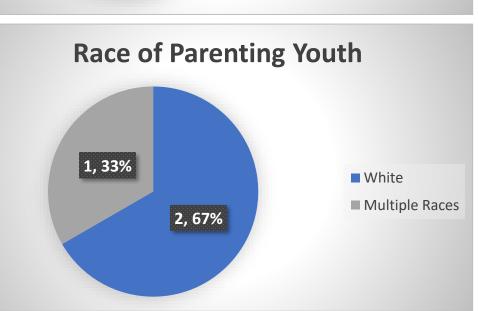

## Population Breakout: Parenting Youth

#### **Important Notes**

The **Parenting Youth** breakout includes the following:

- Total of 8 individuals in 3 households
  - Emergency Shelter = 8
- Total number of Parenting Youth (age 18 to 24) = 3
- Total number of children in households with Parenting Youth ages 18 to 24 (children under 18 years) = 5
- Total number of Parenting Youth Chronically Homeless = 0 (zero)