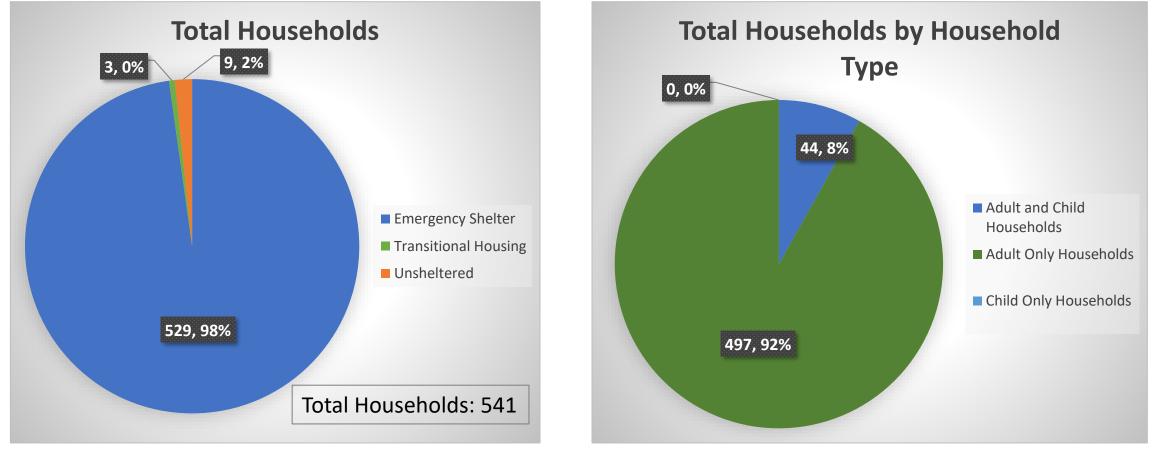

working to find Hompisteett.



### 2022 Point-in-Time Count:

## Point-in-Time Count **Everyone Counts, No Matter Where They Live**

Burlington/Chittenden VT - 501

Presented by: Institute for Community Alliances May 5, 2022 at CCHA CoC

## Thank you!

### Overall Population EXPERIENCING HOMELESSNESS: Individuals



Total Chronically Homeless Individuals = 152

## Overall Population EXPERIENCING HOMELESSNESS: Sheltered Individuals



Total Chronically Homeless Individuals in Emergency Shelter = 149

# Overall POPULATION EXPERIENCING HOMELESSNESS: Households



Total Chronically Homeless Households in Emergency Shelter = 145

## Overall Population EXPERIENCING HOMELESSNESS: Sheltered Households



# Overall POPULATION EXPERIENCING HOMELESSNESS: Unsheltered

Important Notes The **Unsheltered** breakout includes the following:

- Total Individuals = 10
- Total Households = 9
- Total Unsheltered by Age Range
  - 18 to 24 = 1
  - 24 or older = 9
- Total Unsheltered by Gender Identity
  - Female = 1
  - Male = 9
- Total Unsheltered Chronically Homeless = 3





## Overall POPULATION EXPERIENCING HOMELESSNESS: Race and Ethnicity



## Population Breakout: Veterans

Important Notes: The Veteran breakout includes the following

- Adult Only Households in Emergency Shelter
- Total of 14 households with 16 people
- Total of 14 Veterans in those household