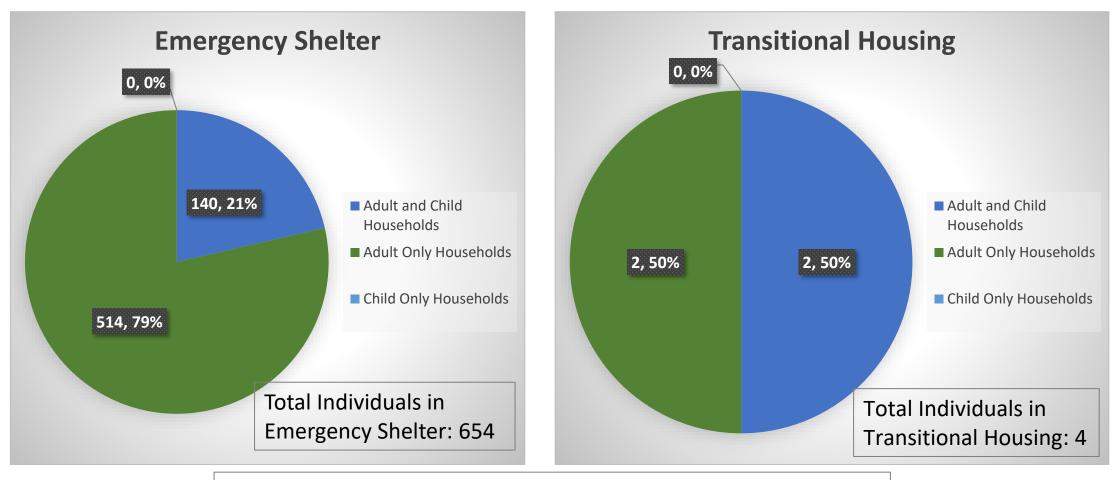

## Overall Population EXPERIENCING HOMELESSNESS: Sheltered Individuals

Total Chronically Homeless Individuals in Emergency Shelter = 149

# Overall POPULATION EXPERIENCING HOMELESSNESS: Households

Total Chronically Homeless Households in Emergency Shelter = 145