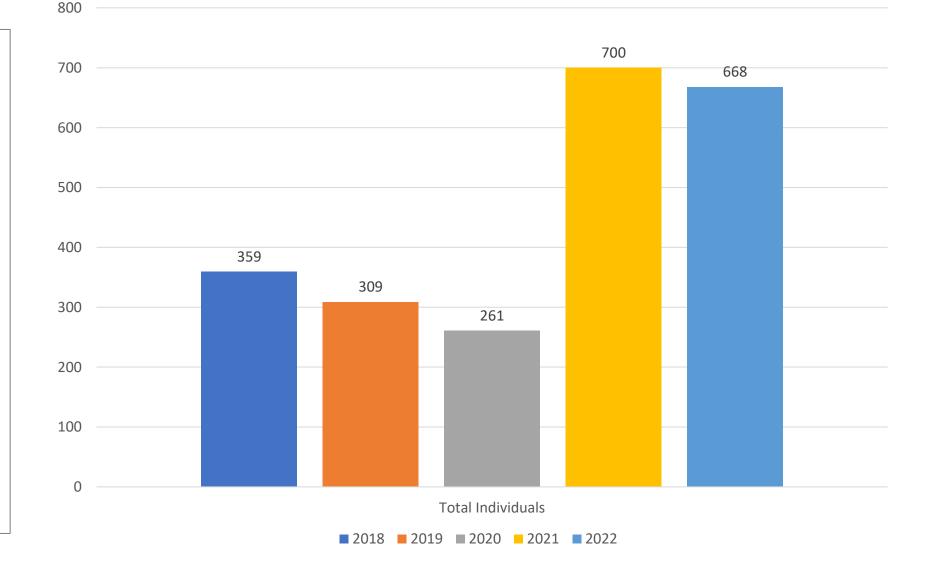

### Total individuals EXPERIENCING HOMELESSNESS Comparing Previous Years:

#### **Important Notes:**

- The 2021 PIT count did not include an Unsheltered Count.
- All years' counts were conducted in the month of January.
- Total Persons include all individuals and household types in Emergency Shelter, Transitional Housing, Safe Haven (HUD defined), and Unsheltered (years 2018, 2019, 2020, and 2022)