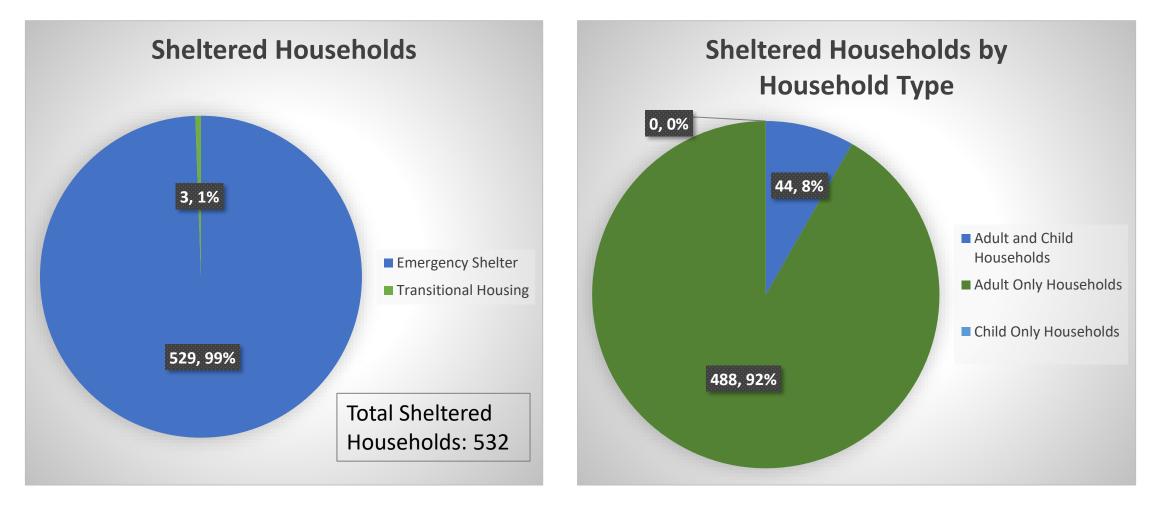

## Overall Population EXPERIENCING HOMELESSNESS: Sheltered Households

# Overall POPULATION EXPERIENCING HOMELESSNESS: Households

Total Chronically Homeless Households in Emergency Shelter = 145