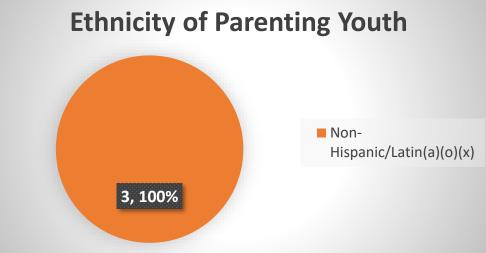

## Population Breakout: Parenting Youth

#### **Important Notes**

The **Parenting Youth** breakout includes the following:

- Total of 8 individuals in 3 households
  - Emergency Shelter = 8
- Total number of Parenting Youth (age 18 to 24) = 3
- Total number of children in households with Parenting Youth ages 18 to 24 (children under 18 years) = 5
- Total number of Parenting Youth Chronically Homeless = 0 (zero)