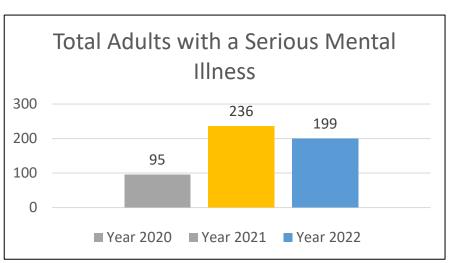

# Overall Additional POPULATIONS EXPERIENCING Homelessness:

| Additional 'Homeless' Populations    | Sheltered         |                      | Unsheltered | Total |
|--------------------------------------|-------------------|----------------------|-------------|-------|
|                                      | Emergency Shelter | Transitional Housing |             |       |
| Adults with a Serious Mental Illness | 194               | 0                    | 5           | 199   |
| Adults with a Substance Use Disorder | 99                | 0                    | 5           | 104   |
| Adults with HIV/AIDS                 | 4                 | 0                    | 0           | 4     |
| Adult Survivors of Domestic Violence | 62                | 3                    | 0           | 65    |

## **Overall Additional Populations** Comparing Previous

Years:

Important Notes The Additional Populations Experiencing Homelessness breakout includes:

- Sheltered and Unsheltered data from the night of the PIT
- In the year-to-year comparisons in each category, 2021 did not included an Unsheltered count